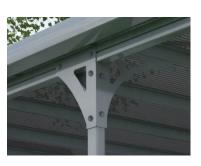

#### **Aluminium Structure**

- Rust-resistant, anthracite powdercoated frame made of heavy-duty aluminium and laser cut galvanized steel connectors
- Ready to assemble pre-drilled profiles

### Gutter & Heads

 Integrated gutter and gutter heads allow you to easily channel and collect rainwater for a sustainable irrigation system