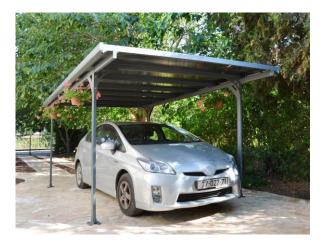

## CHESTER 5000 Carport

Width: 500cm, Depth: 297.5cm, Height: 218cm

The Chester 5000 carport provides you with a clean lined, modern cover for your driveway or alternately as a gazebo or seating area within your garden space or backyard. If you're looking for a stylish, yet practical structure to provide shade and protect for your vehicle, garden furniture or even an outdoor hot tub then the Chester is the solution for you. This sleek do-it-yourself, maintenance free carport is made to be as efficient and simple to assemble as possible with the sliding panel system. The Chester 5000 provides you family with an elegant and sturdy shelter to be utilized year-round.