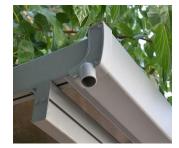

### Gutter & Heads

 Integrated gutter and gutter heads allow you to easily channel and collect rainwater for a sustainable irrigation system