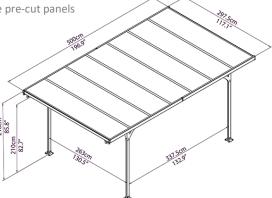

## CHESTER 5000 Carport

Width: 500cm, Depth: 297.5cm, Height: 218cm

The Chester 5000 carport provides you with a clean lined, modern cover for your driveway or alternately as a gazebo or seating area within your garden space or backyard. If you're looking for a stylish, yet practical structure to provide shade and protect for your vehicle, garden furniture or even an outdoor hot tub then the Chester is the solution for you. This sleek do-it-yourself, maintenance free carport is made to be as efficient and simple to assemble as possible with the sliding panel system. The Chester 5000 provides you family with an elegant and sturdy shelter to be utilized year-round.