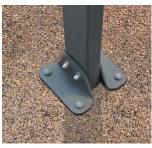

#### Anchoring

- Requires a solid level surface,
   Anchoring and footpads included
   Secure the carport to the
   surface of your choosing
- Structure can be easily
- relocated • 4 Sturdy and durable 8×4 cm (3.15 in. x 1.57 in.) aluminium

poles