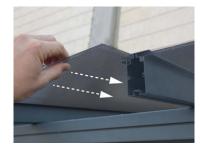

#### **Polycarbonate panels**

Virtually unbreakable bronze tinted 6 mm twin-wall polycarbonate roof panels are high impact, shatter resistant and protect from inclement weather
Maintain their integrity, provide complete UV blockage, and are 100% UV

protected; they do not discolour, fracture, or become brittle over time • Safe, quick, and easy DIY assembly –

Slide and lock roofing panel system