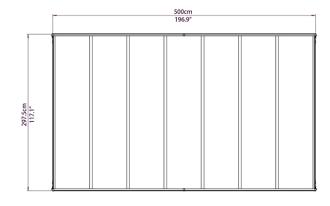

## CHESTER 5000 Carport

Width: 500cm, Depth: 297.5cm, Height: 218cm

The Chester 5000 carport provides you with a clean lined, modern cover for your driveway or alternately as a gazebo or seating area within your garden space or backyard. If you're looking for a stylish, yet practical structure to provide shade and protect for your vehicle, garden furniture or even an outdoor hot tub then the Chester is the solution for you. This sleek do-it-yourself, maintenance free carport is made to be as efficient and simple to assemble as possible with the sliding panel system. The Chester 5000 provides you family with an elegant and sturdy shelter to be utilized year-round.